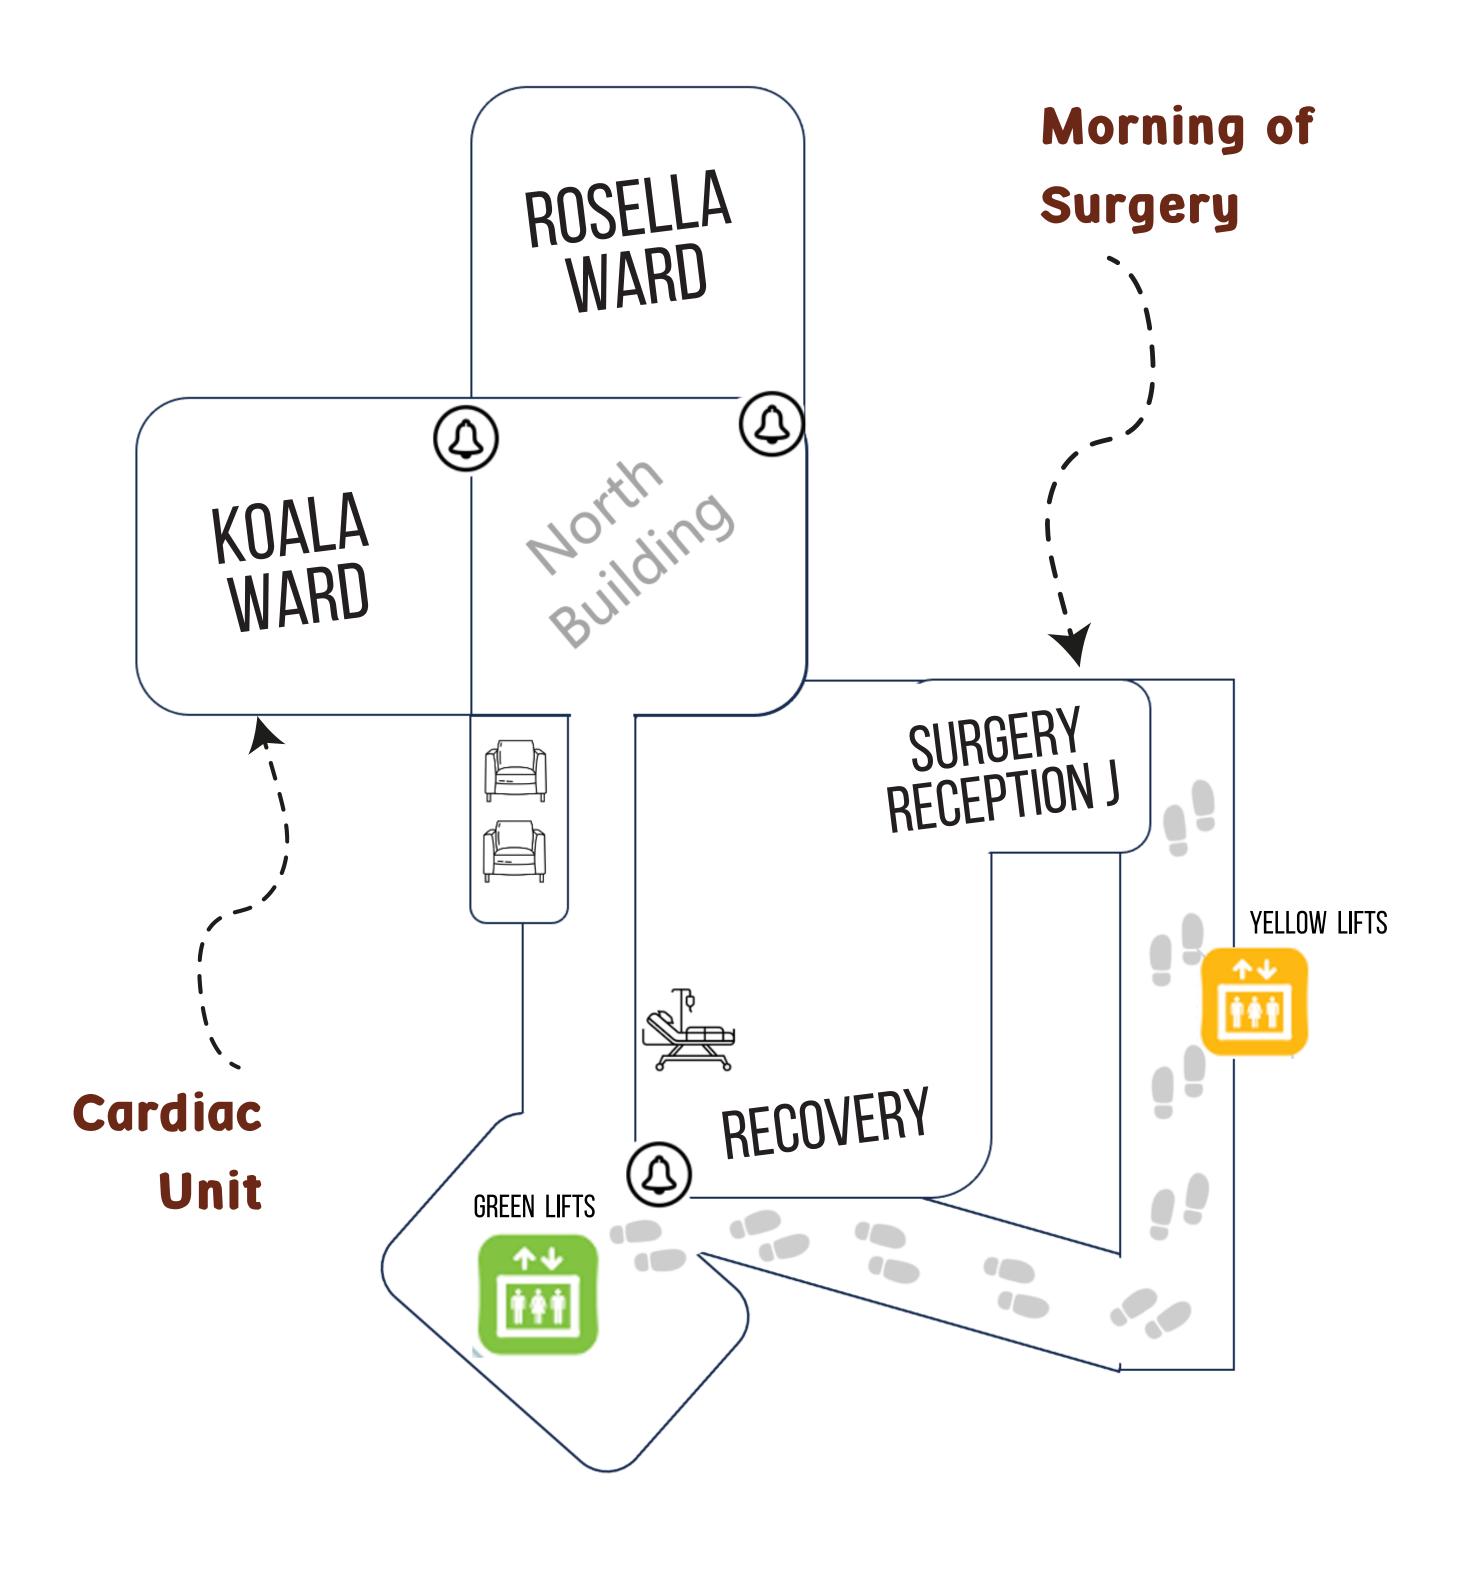

## Day of Preadmission GROUND FLOOR





Preadmission clinic A3



**Dentist** 



X-ray



Family Hub



Pathology A6



## Day of Admission LEVEL 3







## Ground floor map

| Wayfinding                                            | Grid   |  |  |
|-------------------------------------------------------|--------|--|--|
| 1 Ella Latham auditorium                              | B4     |  |  |
| 2 Main Street reception                               | C3     |  |  |
| 3 MCRI reception                                      | C4     |  |  |
| Helpful resources                                     |        |  |  |
| 1 ATM – ANZ                                           | B4     |  |  |
| 2 ATM – Cash card                                     | E4     |  |  |
| 3 ATM – Westpac                                       | В3     |  |  |
| 4 Bambini Early Learning Centre                       | E3     |  |  |
| 5 Car park pay machines C3