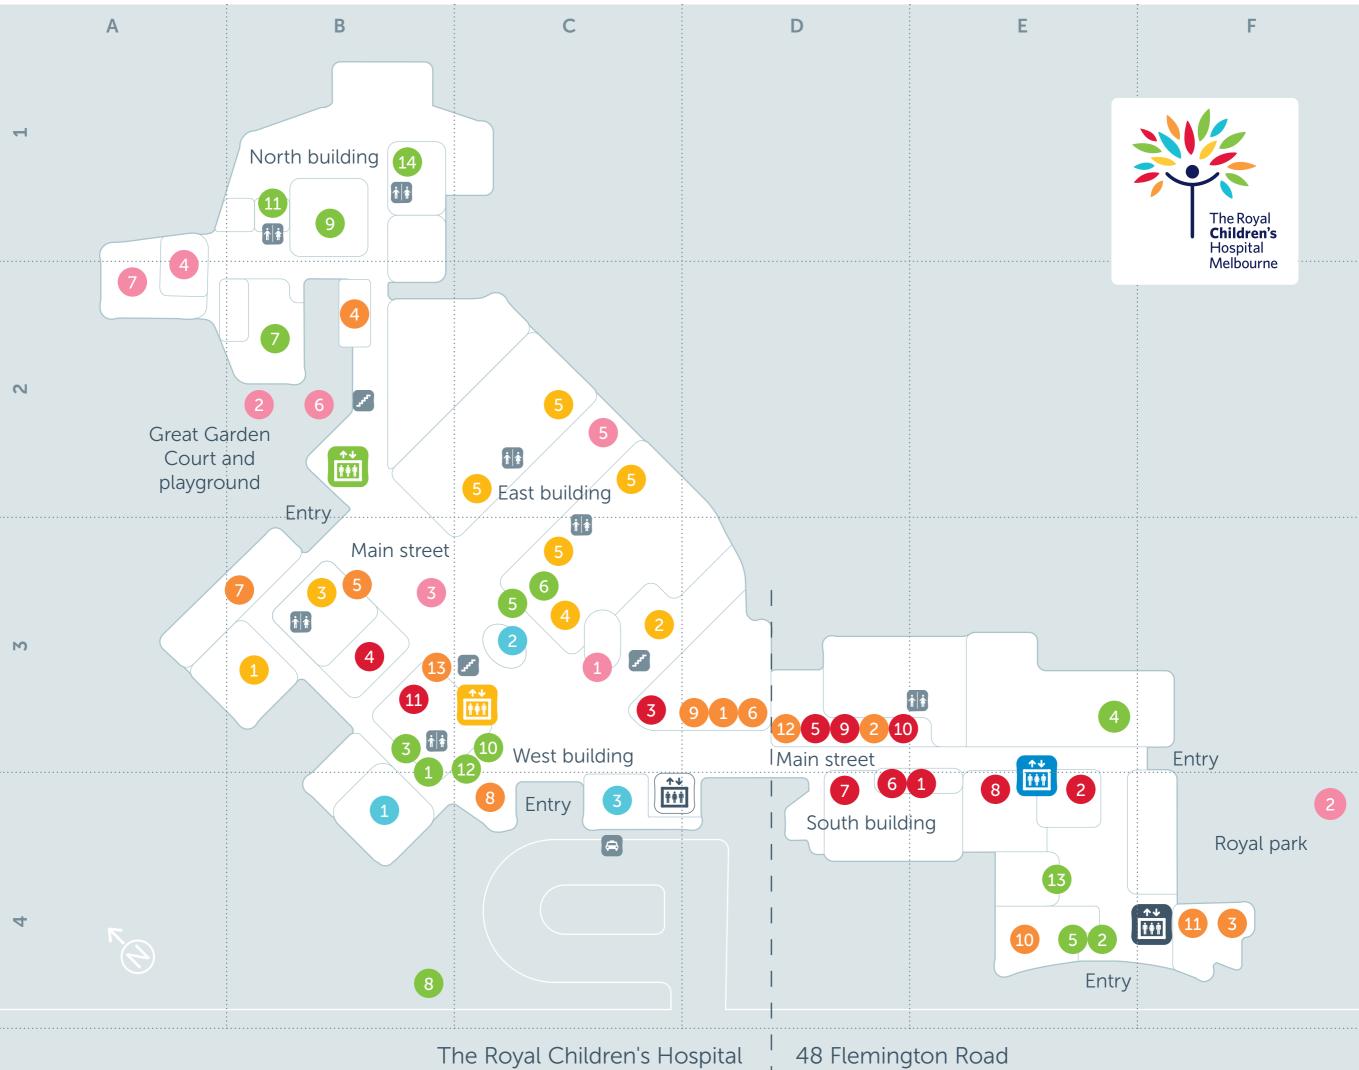

## Ground floor map

| Wayfinding                                            | Grid   |  |  |
|-------------------------------------------------------|--------|--|--|
| 1 Ella Latham auditorium                              | B4     |  |  |
| 2 Main Street reception                               | C3     |  |  |
| 3 MCRI reception                                      | C4     |  |  |
| Helpful resources                                     |        |  |  |
| 1 ATM – ANZ                                           | B4     |  |  |
| 2 ATM – Cash card                                     | E4     |  |  |
| 3 ATM – Westpac                                       | В3     |  |  |
| 4 Bambini Early Learning Centre                       | E3     |  |  |
| 5 Car park pay machines C3                            | 5 + E4 |  |  |
| 6 Cashier                                             | C3     |  |  |
| 7 Family Hub                                          | B2     |  |  |
| 8 Mail box                                            | B4     |  |  |
| Murrup Biik pastoral and spiritual care               | B1     |  |  |
| 10 Pay phones                                         | C3     |  |  |
| 11 Personal Care Suite                                | B1     |  |  |
| 12 Taxi telephone                                     | C3     |  |  |
| 13 The Larwill Studio                                 | E4     |  |  |
| Wadja Aboriginal and Torres Strait Islander resources | B1     |  |  |

|                                     | 0    |
|-------------------------------------|------|
| 1 Dental Clinic                     | В3   |
| 2 Emergency Department              | C3   |
| 3 Immunisation Clinic               | В3   |
| 4 Pharmacy                          | C3   |
| 5 Specialist clinics reception A1–6 | C2-3 |
| Food                                |      |
| 1 Aruba Espresso Café               | D3   |
| 2 Boost Juice                       | D3   |
| 3 Coffee Code                       | F4   |
| 4 Degani                            | B2   |
| 5 Little Parkville Café             | В3   |
| 6 McDonalds                         | D3   |
| 7 Parkville Café                    | В3   |
| 8 Sandrock                          | C4   |
| 9 Shuji Sushi                       | D3   |
| 10 Smith + Singleton                | E4   |
| 11 Subway                           | F4   |
| 12 Three Pandas                     | D3   |
| 13 Trampoline                       | В3   |

Grid

Clinical services

| Retailers |                               | Grid |
|-----------|-------------------------------|------|
| 1         | Gorgeous Collection           | E4   |
| 2         | Green Bamboo Massage          | D3   |
| 3         | Rainbow Convenience Store     | C3   |
| 4         | RCH Shop and Kids Health Info | В3   |
| 5         | Retro Wolf                    | D3   |
| 6         | Royal Flowers and Gifts       | D4   |
| 7         | Royal Supermarket             | D4   |
| 8         | S4 Fitness Studio             | E4   |
| 9         | Salon Royale                  | D3   |
| 10        | The Co-op Bookshop            | D3   |
| 11        | Wood Pharmacy                 | В3   |
| Th        | ings to do                    |      |
| 1         | Aquarium                      | C3   |
| 2         | Barbecue area                 | B2   |
| 3         | Creature                      | В3   |
| 4         | Hoyts Beanbag Cinema          | A2   |
| 5         | Meerkats                      | C2   |
| 6         | Outdoor Play Area             | B2   |
| 7         | Starlight Express Room        | A2   |